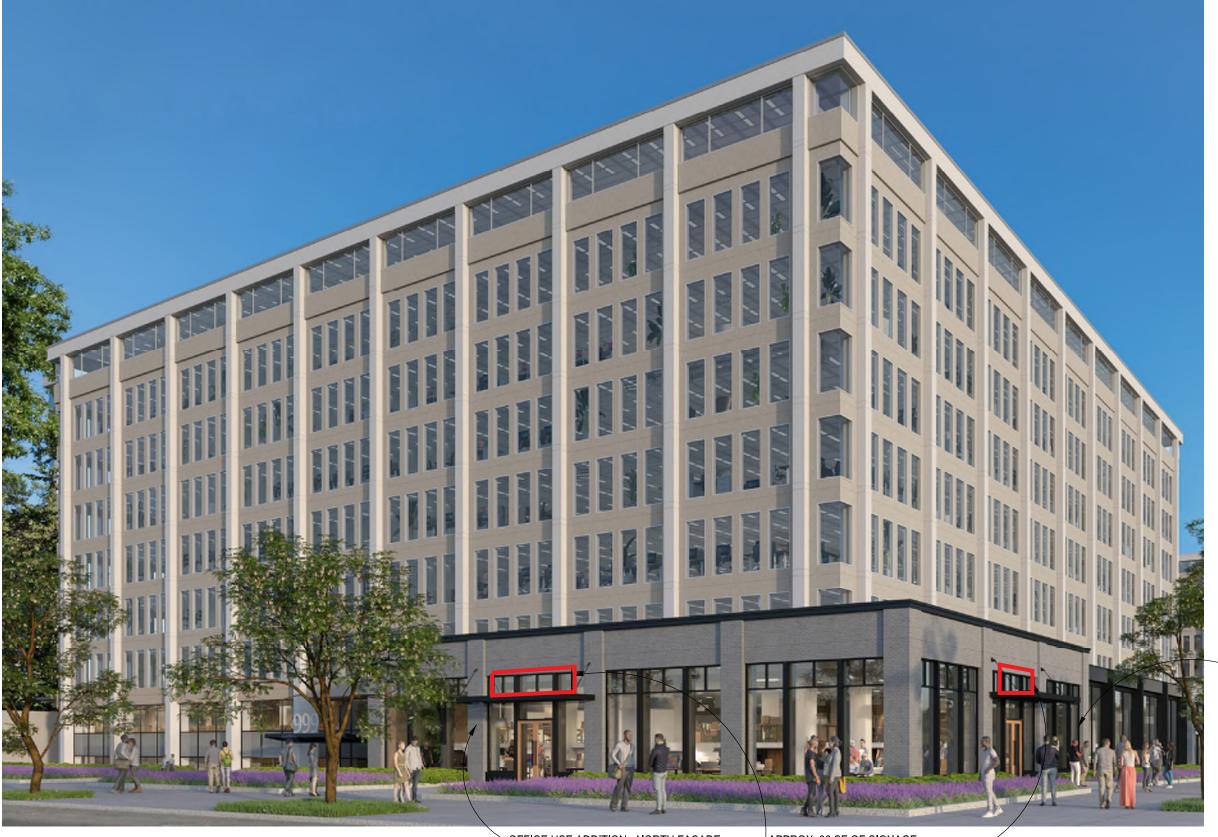

899 and 999 North Capitol Street, NE PHASE 1 September 13th, 2021

SIGNAGE NOTES:

1. SIGNAGE SHOWN FOR ILLUSTRATIVE PURPOSES, APPROXIMATE LOCATION, AND SCALE WILL CHANGE DURING TENANT SPACE CONFIGURATION AND FINAL SIGN DESIGN.

2. THE EXTERIOR ELEVATIONS, INCLUDING DOOR AND WINDOW SIZES ARE PRELIMINARY AND SHOWN FOR ILLUSTRATIVE PURPOSES.

OFFICE USE ADDITION - WEST FACADE 277 SF MAX. ALLOWED BELOW 20'-0" ABOVE SIDEWALK

OFFICE USE ADDITION - NORTH FACADE
162 SF MAX. ALLOWED BELOW 20'-0" ABOVE SIDEWALK

APPROX. 36 SF OF SIGNAGE SHOWN ON CANOPY (2'-6"H x 14'-5" W)

SIGNAGE NOTES:

1. SIGNAGE SHOWN FOR ILLUSTRATIVE PURPOSES, APPROXIMATE LOCATION, AND SCALE WILL CHANGE DURING TENANT SPACE CONFIGURATION AND FINAL SIGN DESIGN.

2. THE EXTERIOR ELEVATIONS, INCLUDING DOOR AND WINDOW SIZES ARE PRELIMINARY AND SHOWN FOR ILLUSTRATIVE PURPOSES.

SOUTH FACADE 353 SF MAX. ALLOWED ABOVE 20'-0" ABOVE SIDEWALK

(1/40 OF WALL AREA ABOVE 20'-0" ABOVE SIDEWALK)

RETAIL USE ADDITION - WEST FACADE 136 SF MAX. ALLOWED BELOW 20'-0" ABOVE SIDEWALK