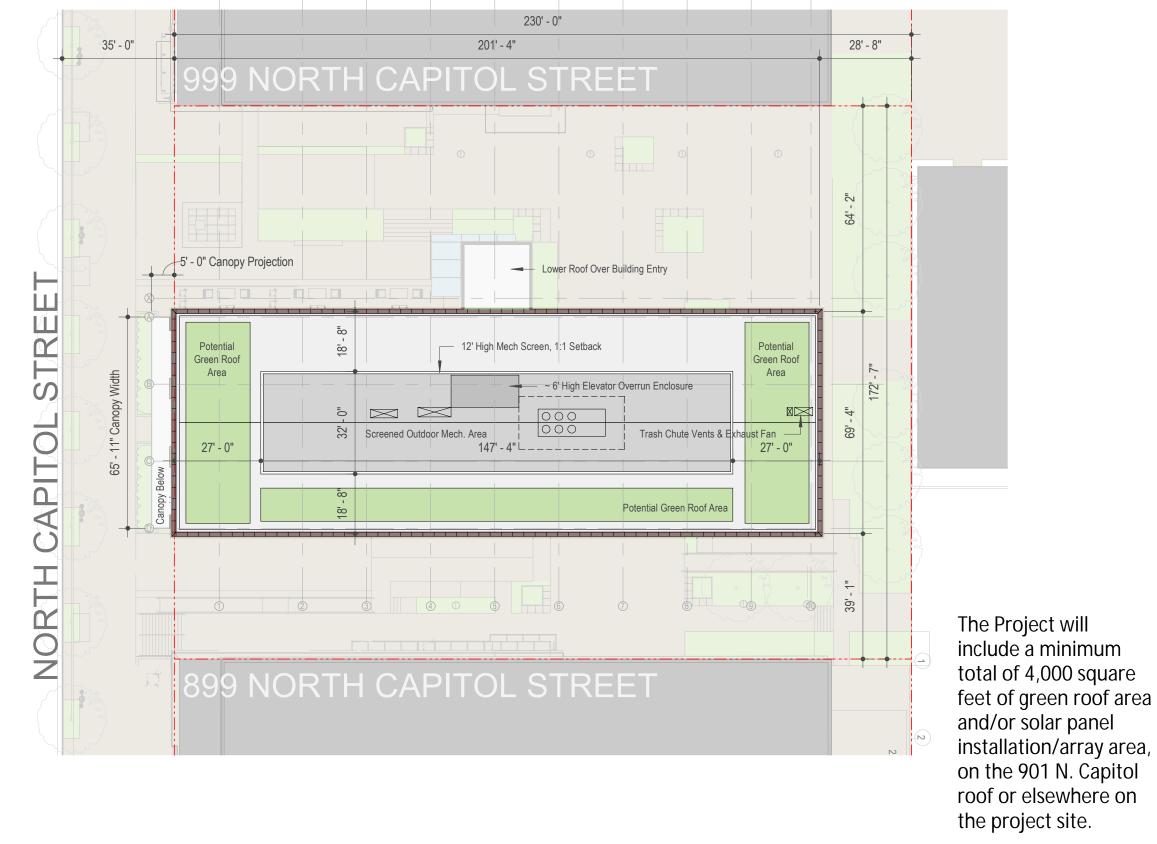

Final roof configuration and mechanical and green feature locations subject to adjustment prior to permitting based on building system requirements.

999 N. CAPITOL STREET

901 N. CAPITOL STREET

899 N. CAPITOL STREET

901 NORTH CAPITOL STREET NE (UNION SQUARE PHASE 2) ZONING COMMISSION SUBMISSION: SEPTEMBER 13, 2021

ROOF PLAN: A16

All signage is illustrative; signage to be finalized during permitting based on tenant need and Code requirements.

Canopy projects 5' into public space; canopy projection is subject to separate review and shown here for illustrative purposes only.

| KEYNOTE LEGEND |                              |
|----------------|------------------------------|
| 4A             | BRICK VENEER - COLOR 1       |
| 4B             | BRICK VENEER - COLOR 2       |
| 4C             | CAST STONE CORNICE - COLOR 1 |
| 5A             | PREFINISHED METAL PANEL      |
| 5B             | PREFINISHED METAL CORNICE    |
| 5C             | PREFINISHED METAL CANOPY     |
| 7A             | FIBER CEMENT PANEL           |
| 8A             | VINYL WINDOW                 |
| 8B             | ALUMINUM STOREFRONT SYSTEM   |