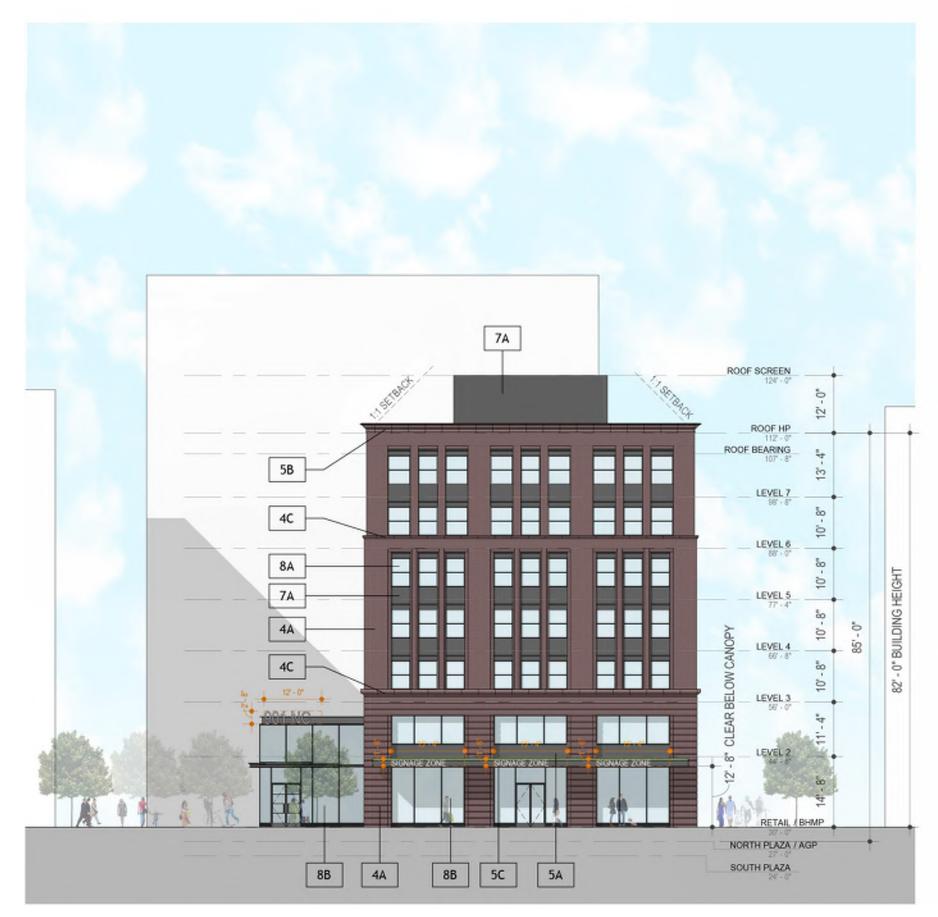

WEST BUILDING ELEVATION: A17

All signage is illustrative; signage to be finalized during permitting based on tenant need and Code requirements.

Canopy projects 5' into public space; canopy projection is subject to separate review and shown here for illustrative purposes only.

Canopy projects 5' into public space; canopy projection is subject to separate review and shown here for illustrative purposes only.

| KEYNOTE LEGEND |                              |
|----------------|------------------------------|
| 4A             | BRICK VENEER - COLOR 1       |
| 4B             | BRICK VENEER - COLOR 2       |
| 4C             | CAST STONE CORNICE - COLOR 1 |
| 5A             | PREFINISHED METAL PANEL      |
| 5B             | PREFINISHED METAL CORNICE    |
| 5C             | PREFINISHED METAL CANOPY     |
| 7A             | FIBER CEMENT PANEL           |
| 8A             | VINYL WINDOW                 |
| 8B             | ALUMINUM STOREFRONT SYSTEM   |