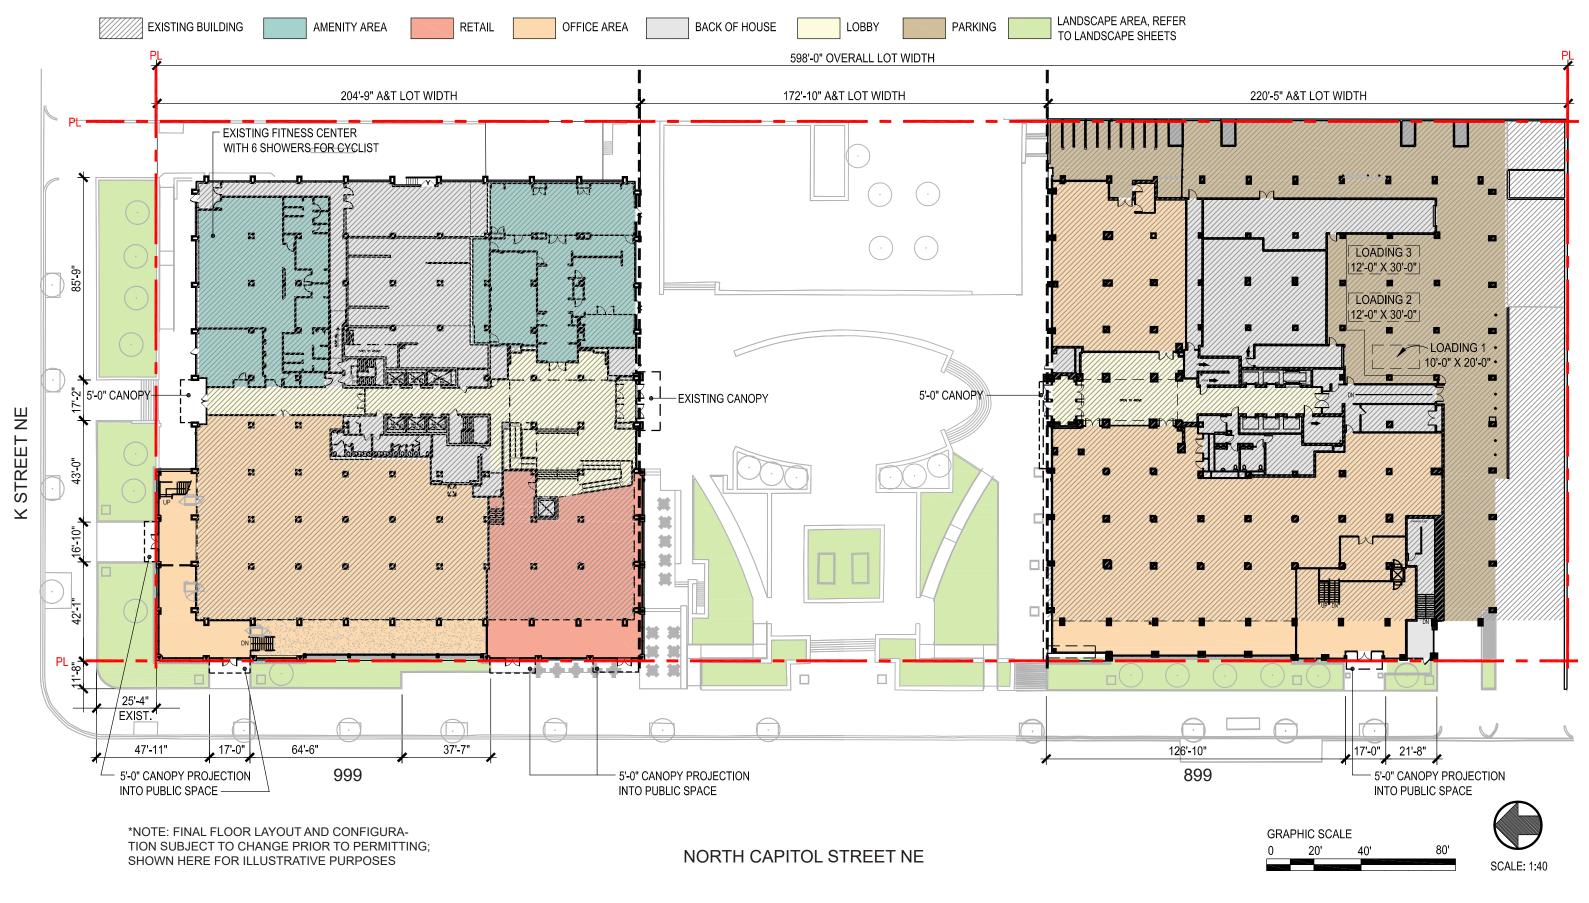

Final floor layout and configuration subject to change prior to permitting; shown here for illustrative purposes.

Commercial / Retail use mix provided for illustrative purposes only and tenant / use type can change.

9999 N. CAPITOL STREET

901 N. CAPITOL STREET

899 N. CAPITOL STREET

901 NORTH CAPITOL STREET NE (UNION SQUARE PHASE 2) ZONING COMMISSION SUBMISSION: SEPTEMBER 13, 2021

GROUND LEVEL PLAN: A13

Final floor layout and configuration subject to change prior to permitting; shown here for illustrative purposes.