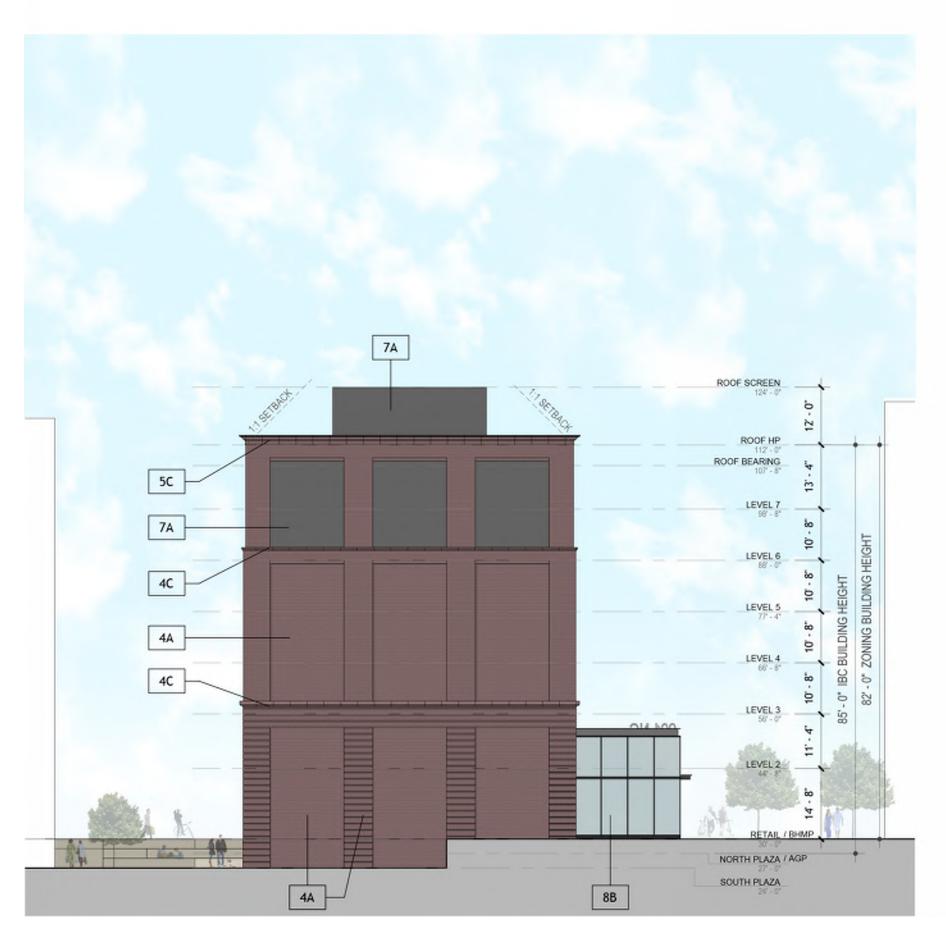

EAST BUILDING ELEVATION: A18

Canopy projects 5' into public space; canopy projection is subject to separate review and shown here for illustrative purposes only.

| KEYNOTE LEGEND |                              |
|----------------|------------------------------|
| 4A             | BRICK VENEER - COLOR 1       |
| 4B             | BRICK VENEER - COLOR 2       |
| 4C             | CAST STONE CORNICE - COLOR 1 |
| 5A             | PREFINISHED METAL PANEL      |
| 5B             | PREFINISHED METAL CORNICE    |
| 5C             | PREFINISHED METAL CANOPY     |
| 7A             | FIBER CEMENT PANEL           |
| 8A             | VINYL WINDOW                 |
| 8B             | ALUMINUM STOREFRONT SYSTEM   |