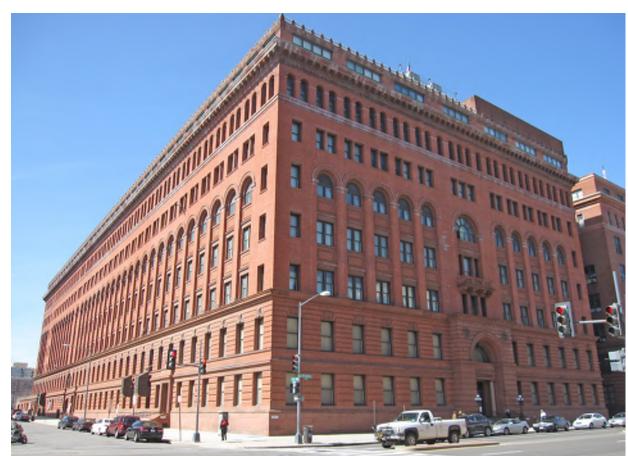

9999 N. CAPITOL STREET

901 N. CAPITOL STREET

899 N. CAPITOL STREET

901 NORTH CAPITOL STREET NE (UNION SQUARE PHASE 2) ZONING COMMISSION SUBMISSION: SEPTEMBER 13, 2021

GROUND LEVEL PLAN: A13

Final floor layout and configuration subject to change prior to permitting; shown here for illustrative purposes.

901 NORTH CAPITOL STREET NE (UNION SQUARE PHASE 2) ZONING COMMISSION SUBMISSION: SEPTEMBER 13, 2021

ROOF PLAN: A16

All signage is illustrative; signage to be finalized during permitting based on tenant need and Code requirements.

WEST BUILDING ELEVATION: A17

All signage is illustrative; signage to be finalized during permitting based on tenant need and Code requirements.

Canopy projects 5' into public space; canopy projection is subject to separate review and shown here for illustrative purposes only.