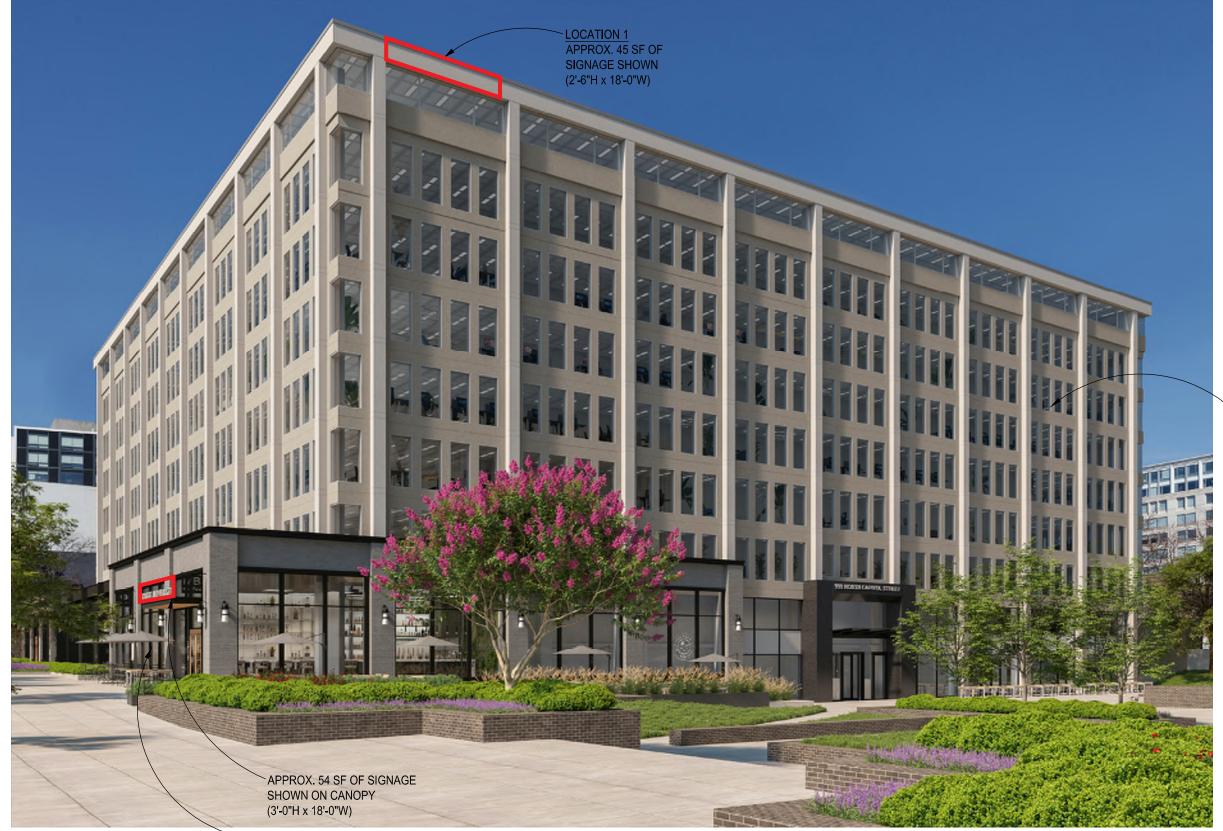

899 and 999 North Capitol Street, NE PHASE 1 September 13th, 2021

SIGNAGE NOTES:

1. SIGNAGE SHOWN FOR ILLUSTRATIVE PURPOSES, APPROXIMATE LOCATION, AND SCALE WILL CHANGE DURING TENANT SPACE CONFIGURATION AND FINAL SIGN DESIGN.

2. THE EXTERIOR ELEVATIONS, INCLUDING DOOR AND WINDOW SIZES ARE PRELIMINARY AND SHOWN FOR ILLUSTRATIVE PURPOSES.

OFFICE USE ADDITION - WEST FACADE 277 SF MAX. ALLOWED BELOW 20'-0" ABOVE SIDEWALK

OFFICE USE ADDITION - NORTH FACADE
162 SF MAX. ALLOWED BELOW 20'-0" ABOVE SIDEWALK

APPROX. 36 SF OF SIGNAGE SHOWN ON CANOPY (2'-6"H x 14'-5" W)

SIGNAGE NOTES:

1. SIGNAGE SHOWN FOR ILLUSTRATIVE PURPOSES, APPROXIMATE LOCATION, AND SCALE WILL CHANGE DURING TENANT SPACE CONFIGURATION AND FINAL SIGN DESIGN.

2. THE EXTERIOR ELEVATIONS, INCLUDING DOOR AND WINDOW SIZES ARE PRELIMINARY AND SHOWN FOR ILLUSTRATIVE PURPOSES.

SOUTH FACADE 353 SF MAX. ALLOWED ABOVE 20'-0" ABOVE SIDEWALK

(1/40 OF WALL AREA ABOVE 20'-0" ABOVE SIDEWALK)

RETAIL USE ADDITION - WEST FACADE 136 SF MAX. ALLOWED BELOW 20'-0" ABOVE SIDEWALK