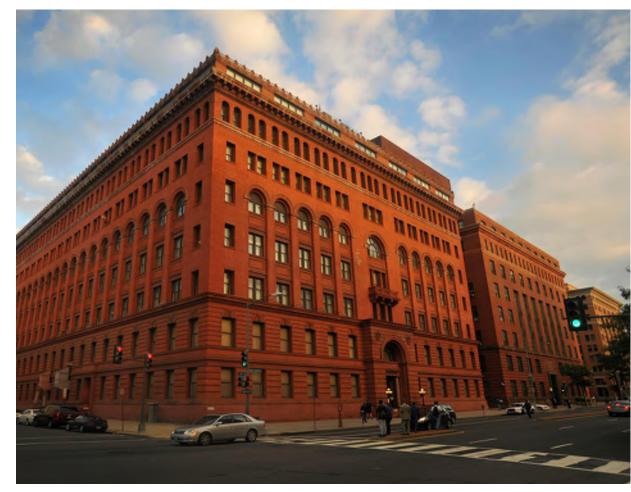

9999 N. CAPITOL STREET

901 N. CAPITOL STREET

899 N. CAPITOL STREET

901 NORTH CAPITOL STREET NE (UNION SQUARE PHASE 2) ZONING COMMISSION SUBMISSION: SEPTEMBER 13, 2021

GROUND LEVEL PLAN: A13

Final floor layout and configuration subject to change prior to permitting; shown here for illustrative purposes.

901 NORTH CAPITOL STREET NE (UNION SQUARE PHASE 2) ZONING COMMISSION SUBMISSION: SEPTEMBER 13, 2021

ROOF PLAN: A16

All signage is illustrative; signage to be finalized during permitting based on tenant need and Code requirements.

WEST BUILDING ELEVATION: A17

All signage is illustrative; signage to be finalized during permitting based on tenant need and Code requirements.

Canopy projects 5' into public space; canopy projection is subject to separate review and shown here for illustrative purposes only.