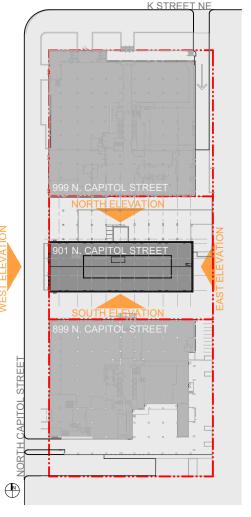

OVERALL PHASE 1 & 2 SITE PLAN : A03

**901 NORTH CAPITOL STREET NE (UNION SQUARE PHASE 2)** ZONING COMMISSION SUBMISSION: SEPTEMBER 13, 2021

CONTEXT AND PRECEDENTS: A04

NORTHWEST BUILDING RENDERING: A05

SOUTHWEST BUILDING RENDERING: A06