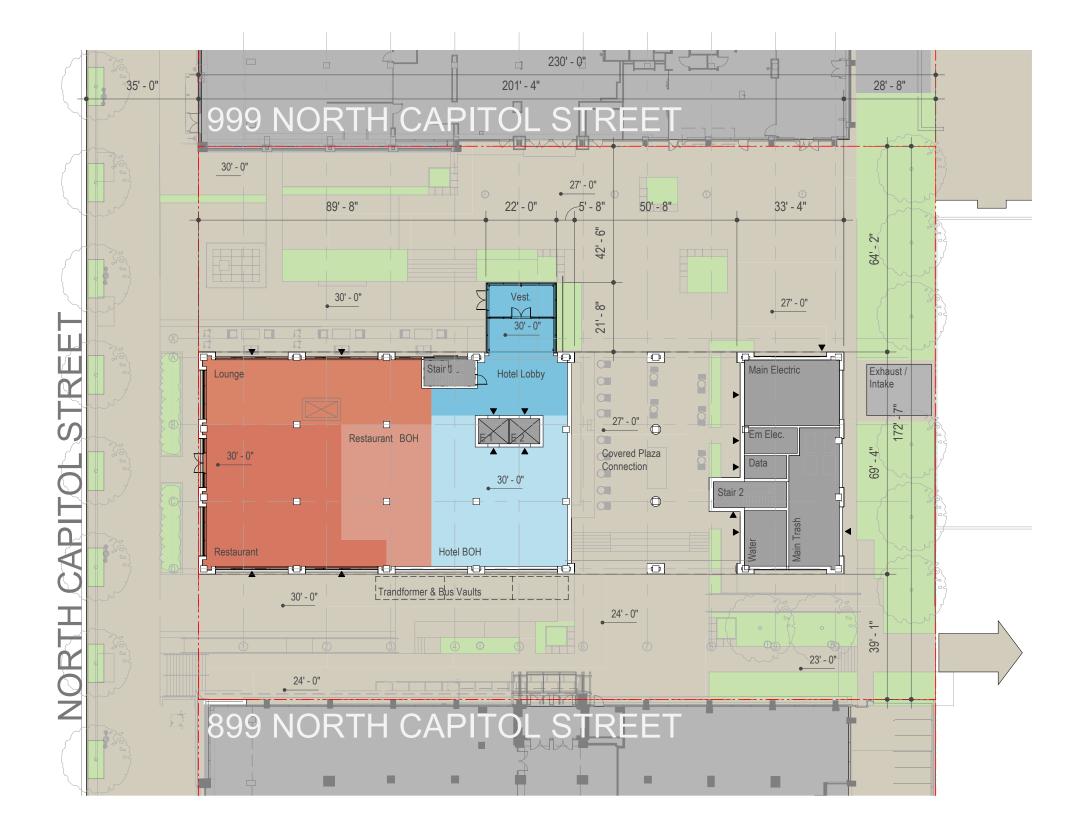

9999 N. CAPITOL STREET

901 N. CAPITOL STREET

899 N. CAPITOL STREET

901 NORTH CAPITOL STREET NE (UNION SQUARE PHASE 2) ZONING COMMISSION SUBMISSION: SEPTEMBER 13, 2021

GROUND LEVEL PLAN: A13

Final floor layout and configuration subject to change prior to permitting; shown here for illustrative purposes.