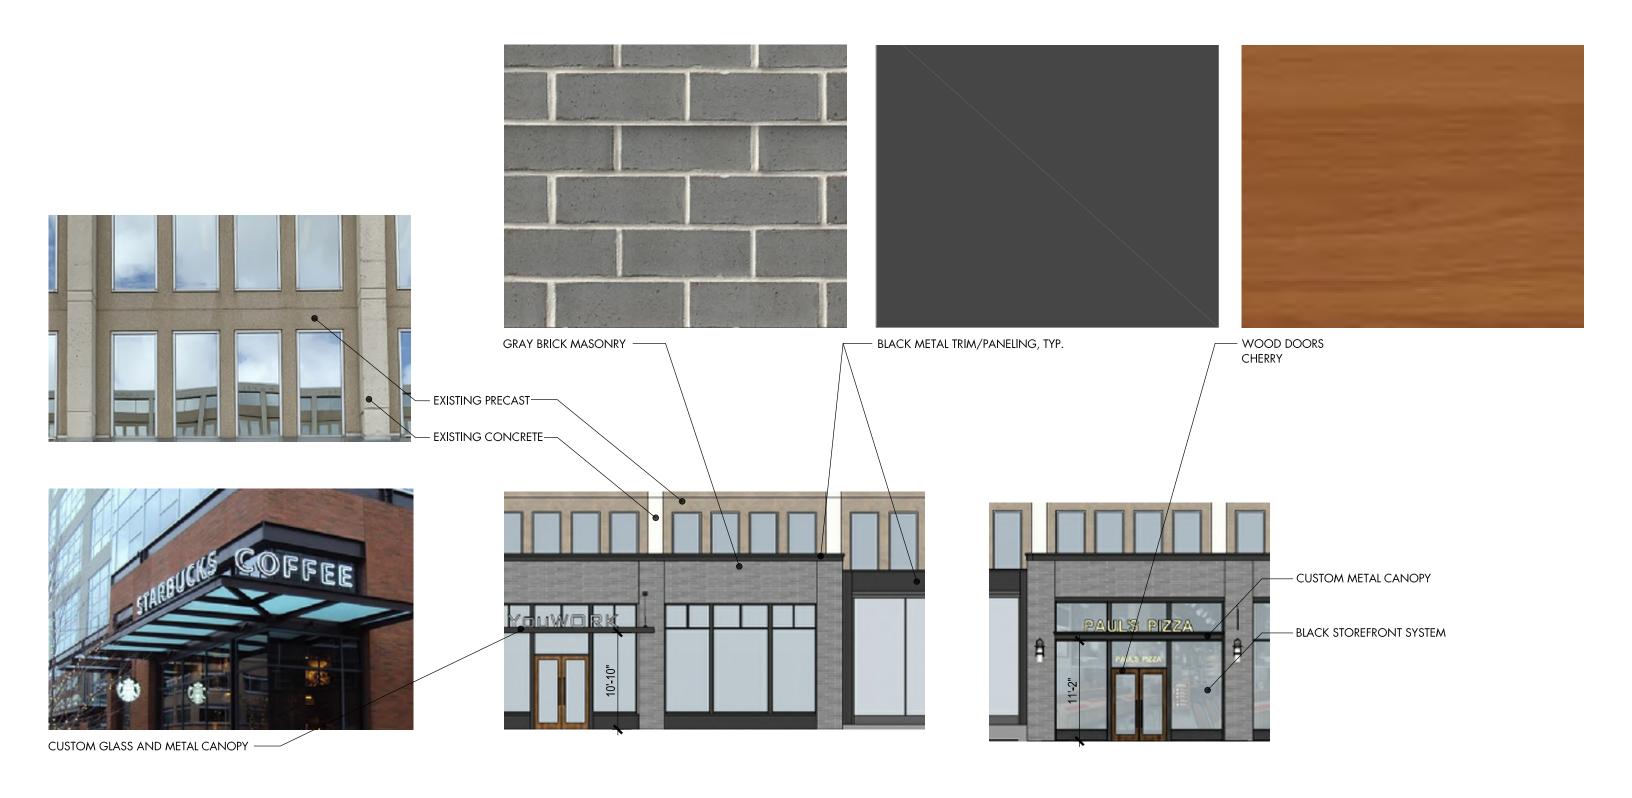

899 and 999 North Capitol Street, NE PHASE 1 September 13th, 2021











SIGNAGE NOTES:

1. SIGNAGE SHOWN FOR ILLUSTRATIVE PURPOSES, APPROXIMATE LOCATION, AND SCALE WILL CHANGE DURING TENANT SPACE CONFIGURATION AND FINAL SIGN DESIGN.

2. THE EXTERIOR ELEVATIONS, INCLUDING DOOR AND WINDOW SIZES ARE PRELIMINARY AND SHOWN FOR ILLUSTRATIVE PURPOSES.

OFFICE USE ADDITION - WEST FACADE 277 SF MAX. ALLOWED BELOW 20'-0" ABOVE SIDEWALK

OFFICE USE ADDITION - NORTH FACADE
162 SF MAX. ALLOWED BELOW 20'-0" ABOVE SIDEWALK

APPROX. 36 SF OF SIGNAGE SHOWN ON CANOPY (2'-6"H x 14'-5" W)







SIGNAGE NOTES:

1. SIGNAGE SHOWN FOR ILLUSTRATIVE PURPOSES, APPROXIMATE LOCATION, AND SCALE WILL CHANGE DURING TENANT SPACE CONFIGURATION AND FINAL SIGN DESIGN.

2. THE EXTERIOR ELEVATIONS, INCLUDING DOOR A