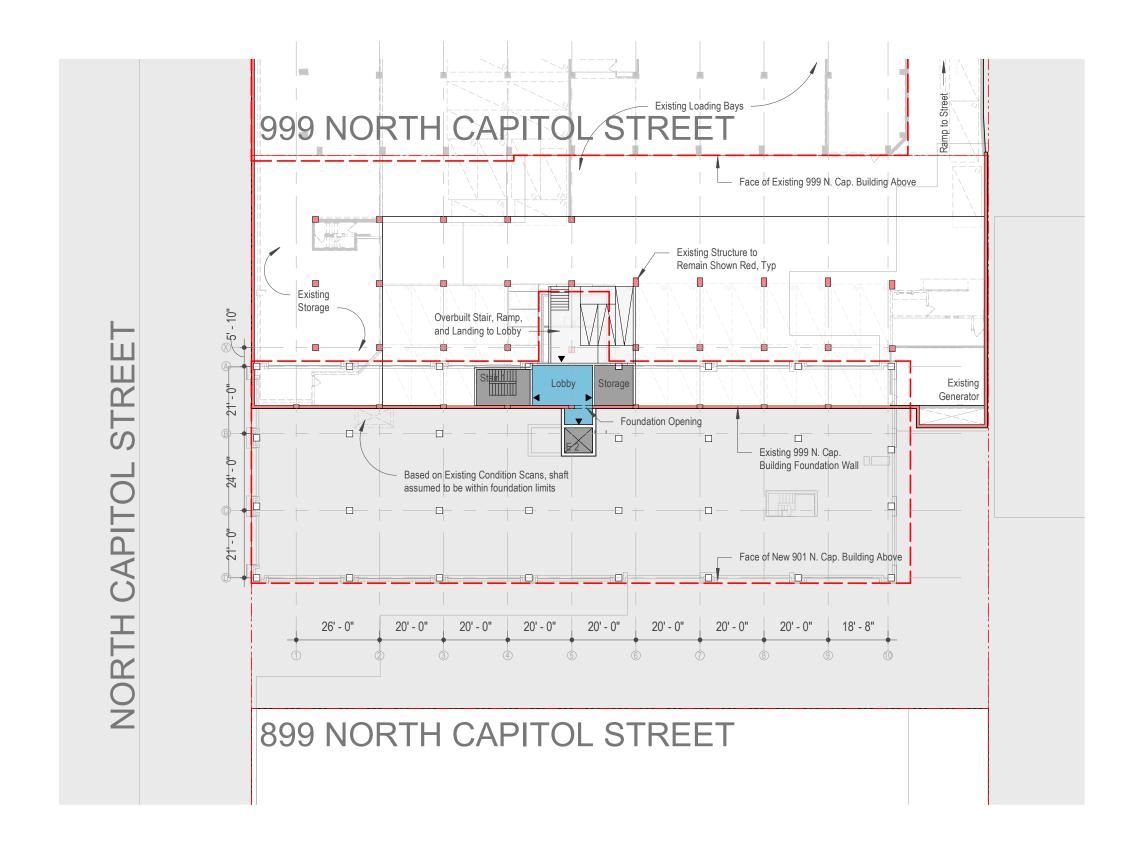

NORTH CAPITOL STREET LOOKING SOUTH: A07

NORTH CAPITOL STREET LOOKING NORTH: A08

NORTH CAPITOL STREET LOOKING EAST : A09

NORTH CAPITOL STREET VIEWSHED SOUTH: A10

NORTH CAPITOL STREET VIEWSHED NORTH: A11

P1 LEVEL PLAN : A12

Final floor layout and configuration subject to change prior to permitting; shown here for illustrative purposes.

Commercial / Retail use mix provided for illustrative purposes only and tenant / use type can change.