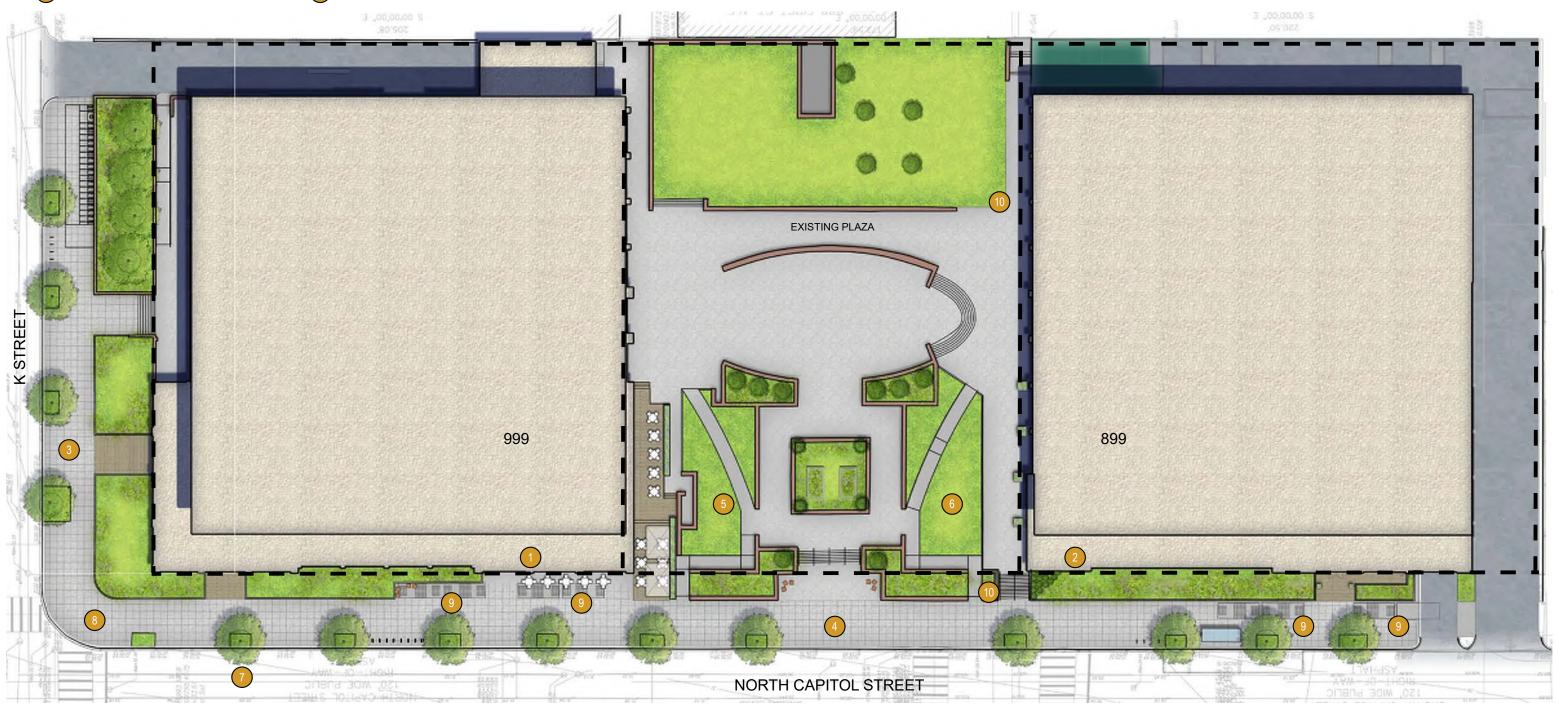

**901 NORTH CAPITOL STREET NE (UNION SQUARE PHASE 2)** ZONING COMMISSION SUBMISSION: SEPTEMBER 13, 2021

NETWORK REALTY PARTNERS

GRAPHIC SCALE 0 25' 50' 100'

901 NORTH CAPITOL STREET NE (UNION SQUARE PHASE 2) ZONING COMMISSION SUBMISSION : SEPTEMBER 13, 2021

OVERALL PHASE 1 & 2 SITE PLAN : A03

**901 NORTH CAPITOL STREET NE (UNION SQUARE PHASE 2)** ZONING COMMISSION SUBMISSION: SEPTEMBER 13, 2021

CONTEXT AND PRECEDENTS: A04

NORTHWEST BUILDING RENDERING: A05

SOUTHWEST BUILDING RENDERING: A06