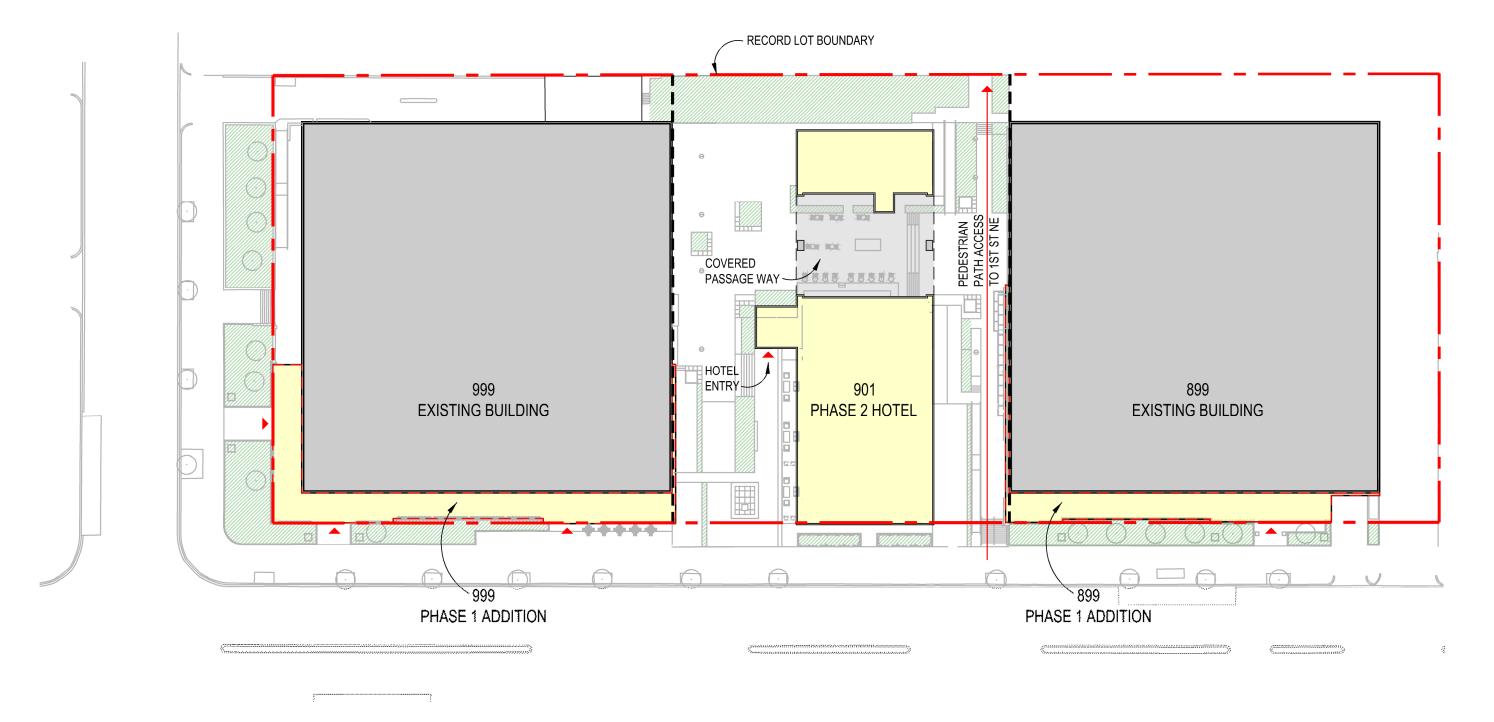

**901 NORTH CAPITOL STREET NE (UNION SQUARE PHASE 2)** ZONING COMMISSION SUBMISSION: SEPTEMBER 13, 2021

NETWORK REALTY PARTNERS

GRAPHIC SCALE 0 25' 50' 100'

901 NORTH CAPITOL STREET NE (UNION SQUARE PHASE 2) ZONING COMMISSION SUBMISSION : SEPTEMBER 13, 2021

OVERALL PHASE 1 & 2 SITE PLAN : A03

**901 NORTH CAPITOL STREET NE (UNION SQUARE PHASE 2)** ZONING COMMISSION SUBMISSION: SEPTEMBER 13, 2021

CONTEXT AND PRECEDENTS: A04

NORTHWEST BUILDING RENDERING: A05

SOUTHWEST BUILDING RENDERING: A06