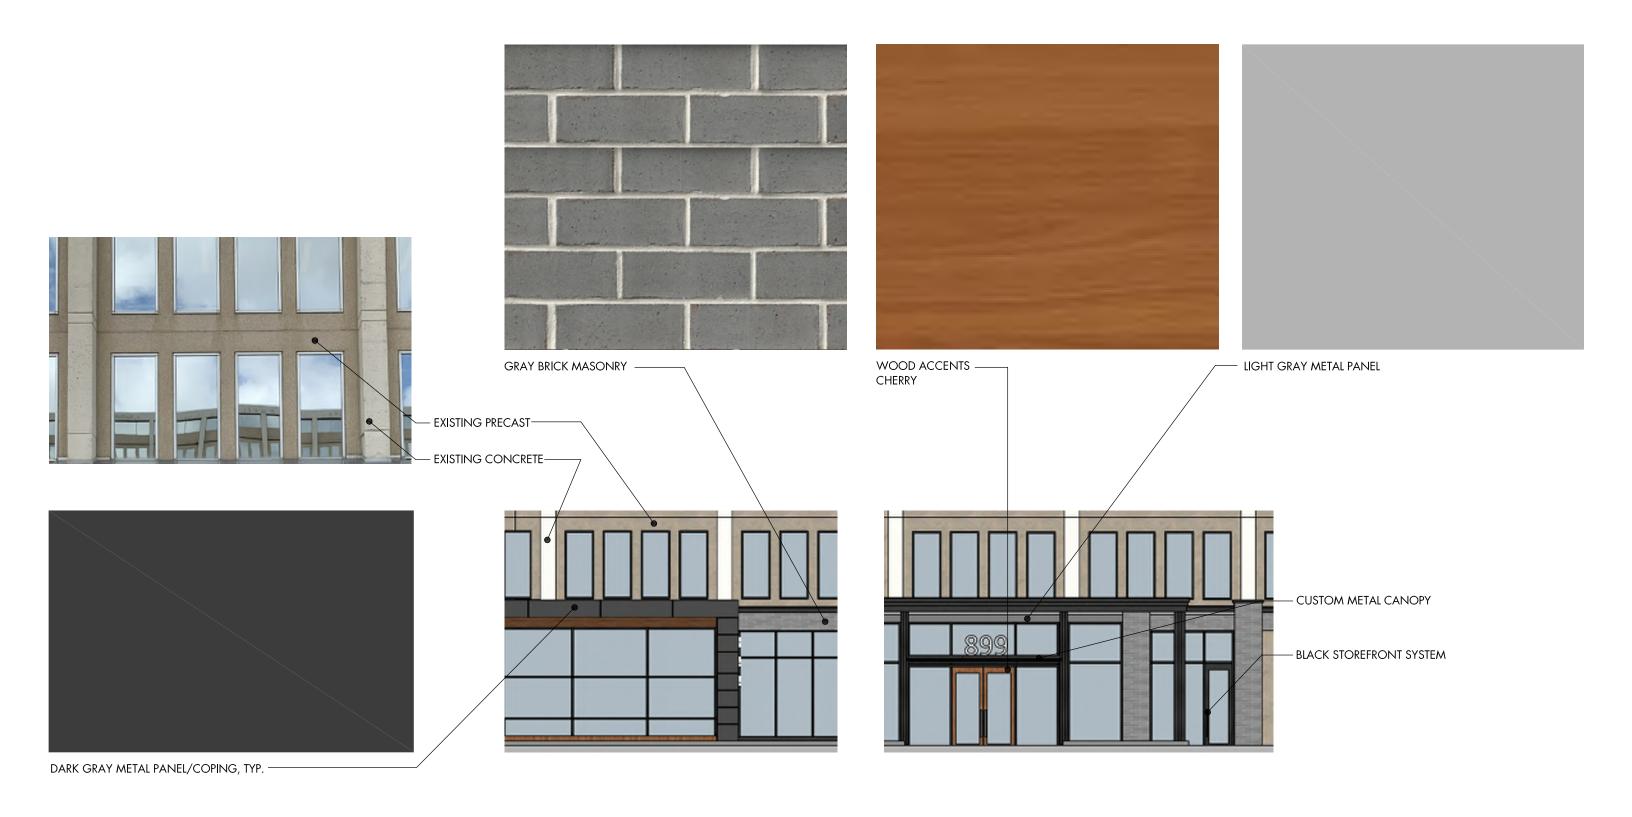

899 and 999 North Capitol Street, NE PHASE 1 September 13th, 2021











SIGNAGE NOTES:

1. SIGNAGE SHOWN FOR ILLUSTRATIVE PURPOSES, APPROXIMATE LOCATION, AND SCALE WILL CHANGE DURING TENANT SPACE CONFIGURATION AND FINAL SIGN DESIGN.

2. THE EXTERIOR ELEVATIONS, INCLUDING DOOR AND WINDOW SIZES ARE PRELIMINARY AND SHOWN FOR ILLUSTRATIVE PURPOSES.

OFFICE USE ADDITION - WEST FACADE 277 SF MAX. ALLOWED BELOW 20'-0" ABOVE SIDEWALK

OFFICE USE ADDITION - NORTH FACADE
162 SF MAX. ALLOWED BELOW 20'-0" ABOVE SIDEWALK

APPROX. 36 SF OF SIGNAGE SHOWN ON CANOPY (2'-6"H x 14'-5" W)







SIGNAGE NOTES:

1. SIGNAGE SHOWN FOR ILLUSTRATIVE PURPOSES, APPROXIMATE LOCATION, AND SCALE WILL CHANGE DURING TENANT SPACE CONFIGURATION AND FINAL SIGN DESIGN.

2. THE EXTERIOR ELEVATIONS, INCLUDING DOOR AND WINDOW SIZES ARE PRELIMINARY AND SHOWN FOR ILLUSTRATIVE PURPOSES.

SOUTH